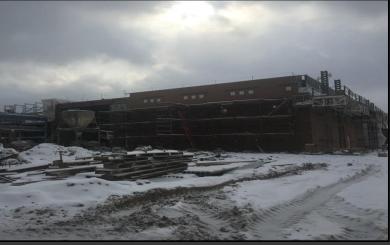

#### **Shaler Area School District**

#### **SCOTT PRIMARY SCHOOL**



Project Progress February 09, 2018





## MEP's Continue







## MEP's Continue







# **Drywall Continues**











# Drywall Continues







## Insulation is Underway







## **Cement Board Continues**







# Interior Metal Framing Continues







# Stage @ Gymnasium







## **Exterior Masonry**









#### North Elevation View

February 09, 2018









### South Elevation View

February 09, 2015









### Pull Planning Week of February 05, 2018







#### NEW PRIMARY SCHOOL ON SCOTT AVE.

#### Scheduled Work for Upcoming Weeks

- Continue MEP Systems
- Interior CMU
- Interior Metal Framing
- Interior/Exterior CMU @ Area C & D
- Roofing