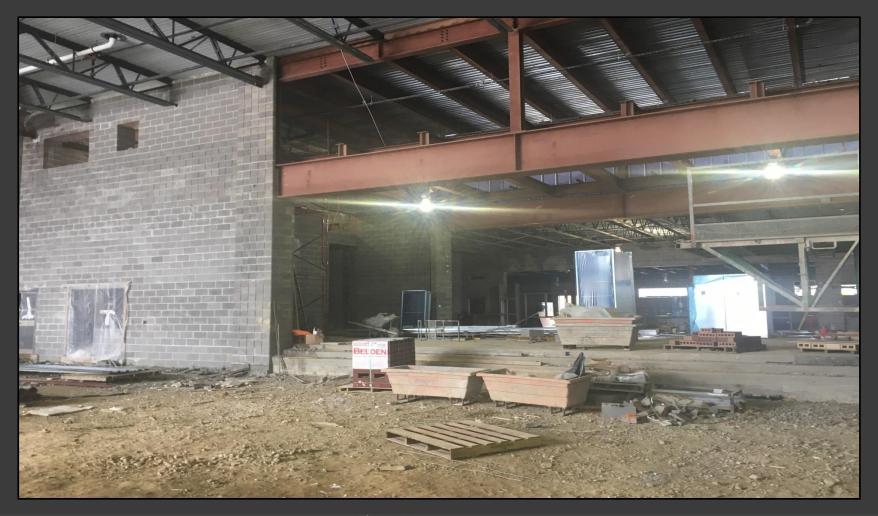

#### **Shaler Area School District**

#### **SCOTT PRIMARY SCHOOL**



Project Progress February 09, 2018





## MEP's Continue







## MEP's Continue







# **Drywall Continues**











# Drywall Continues







## Insulation is Underway







## **Cement Board Continues**







# Interior Metal Framing Continues







# Stage @ Gymnasium







## **Exterior Masonry**









#### North Elevation View

February 09, 2018









### South Elevation View

February 09, 2015









### Pull Planning Week of February 05, 2018







#### NEW PRIMARY SCHOOL ON SCOTT AVE.

#### Scheduled Work for Upcoming Weeks

- Continue MEP Systems
- Interior CMU
- Interior Metal Framing
- Interior/Exterior CMU @ Area C & D
- Roofing