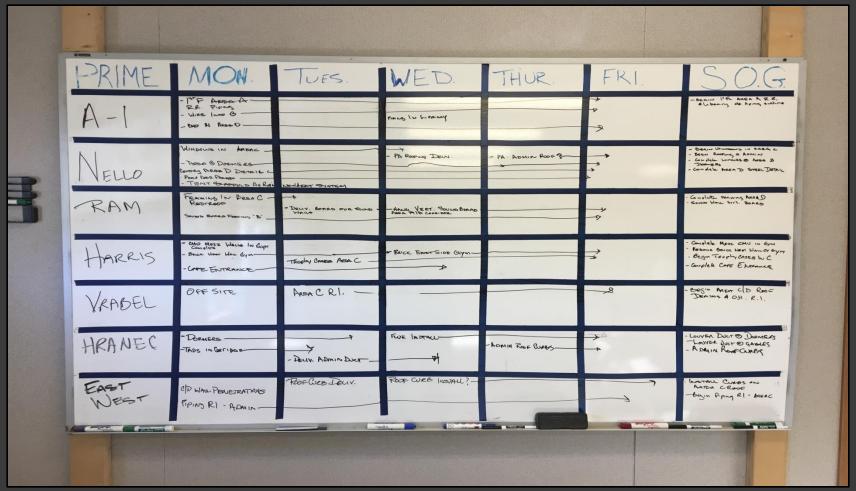

#### **Shaler Area School District**

#### **SCOTT PRIMARY SCHOOL**



Project Progress February 09, 2018





## MEP's Continue







## MEP's Continue







# **Drywall Continues**











# Drywall Continues







## Insulation is Underway







## **Cement Board Continues**







# Interior Metal Framing Continues







# Stage @ Gymnasium







## **Exterior Masonry**









#### North Elevation View

February 09, 2018









### South Elevation View

February 09, 2015









### Pull Planning Week of February 05, 2018







#### NEW PRIMARY SCHOOL ON SCOTT AVE.

#### Scheduled Work for Upcoming Weeks

- Continue MEP Systems
- Interior CMU
- Interior Metal Framing
- Interior/Exterior CMU @ Area C & D
- Roofing