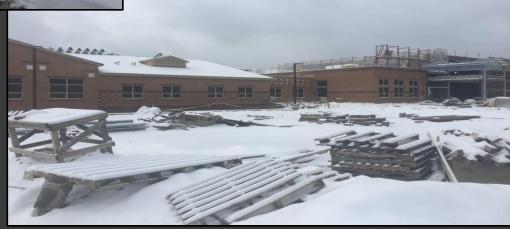

#### **Shaler Area School District**

#### **SCOTT PRIMARY SCHOOL**



Project Progress February 09, 2018





## MEP's Continue







## MEP's Continue







# **Drywall Continues**











# Drywall Continues







## Insulation is Underway







## **Cement Board Continues**







# Interior Metal Framing Continues







# Stage @ Gymnasium







## **Exterior Masonry**









#### North Elevation View

February 09, 2018









### South Elevation View

February 09, 2015









### Pull Planning Week of February 05, 2018







#### NEW PRIMARY SCHOOL ON SCOTT AVE.

#### Scheduled Work for Upcoming Weeks

- Continue MEP Systems
- Interior CMU
- Interior Metal Framing
- Interior/Exterior CMU @ Area C & D
- Roofing