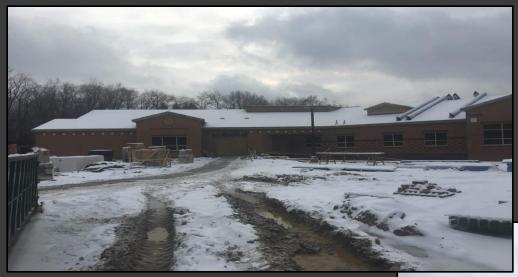

#### **Shaler Area School District**

#### **SCOTT PRIMARY SCHOOL**



Project Progress February 09, 2018





## MEP's Continue







## MEP's Continue







# **Drywall Continues**











# Drywall Continues







## Insulation is Underway







## **Cement Board Continues**







# Interior Metal Framing Continues







# Stage @ Gymnasium







## **Exterior Masonry**









#### North Elevation View

February 09, 2018









### South Elevation View

February 09, 2015









### Pull Planning Week of February 05, 2018







#### NEW PRIMARY SCHOOL ON SCOTT AVE.

#### Scheduled Work for Upcoming Weeks

- Continue MEP Systems
- Interior CMU
- Interior Metal Framing
- Interior/Exterior CMU @ Area C & D
- Roofing