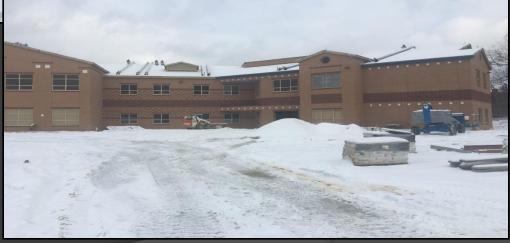

#### **Shaler Area School District**

#### **SCOTT PRIMARY SCHOOL**



Project Progress February 09, 2018





## MEP's Continue







## MEP's Continue







# **Drywall Continues**











# Drywall Continues







## Insulation is Underway







## **Cement Board Continues**







# Interior Metal Framing Continues







# Stage @ Gymnasium







## **Exterior Masonry**









#### North Elevation View

February 09, 2018









### South Elevation View

February 09, 2015









### Pull Planning Week of February 05, 2018







#### NEW PRIMARY SCHOOL ON SCOTT AVE.

#### Scheduled Work for Upcoming Weeks

- Continue MEP Systems
- Interior CMU
- Interior Metal Framing
- Interior/Exterior CMU @ Area C & D
- Roofing