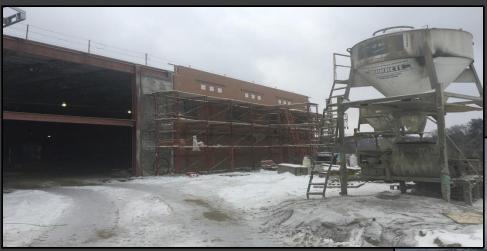

#### **Shaler Area School District**

#### **SCOTT PRIMARY SCHOOL**



Project Progress February 09, 2018





## MEP's Continue







## MEP's Continue







# **Drywall Continues**











# Drywall Continues







## Insulation is Underway







## **Cement Board Continues**







# Interior Metal Framing Continues







# Stage @ Gymnasium







## **Exterior Masonry**









#### North Elevation View

February 09, 2018









### South Elevation View

February 09, 2015









### Pull Planning Week of February 05, 2018







#### NEW PRIMARY SCHOOL ON SCOTT AVE.

#### Scheduled Work for Upcoming Weeks

- Continue MEP Systems
- Interior CMU
- Interior Metal Framing
- Interior/Exterior CMU @ Area C & D
- Roofing