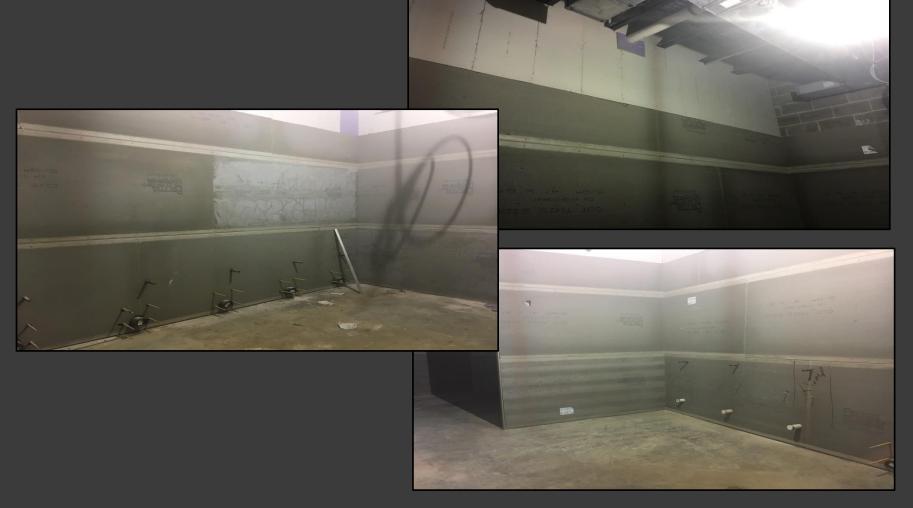

#### **Shaler Area School District**

#### **SCOTT PRIMARY SCHOOL**



Project Progress February 09, 2018





## MEP's Continue







## MEP's Continue







# **Drywall Continues**











# Drywall Continues







## Insulation is Underway







## **Cement Board Continues**







# Interior Metal Framing Continues







# Stage @ Gymnasium







## **Exterior Masonry**









#### North Elevation View

February 09, 2018









### South Elevation View

February 09, 2015









### Pull Planning Week of February 05, 2018







#### NEW PRIMARY SCHOOL ON SCOTT AVE.

#### Scheduled Work for Upcoming Weeks

- Continue MEP Systems
- Interior CMU
- Interior Metal Framing
- Interior/Exterior CMU @ Area C & D
- Roofing