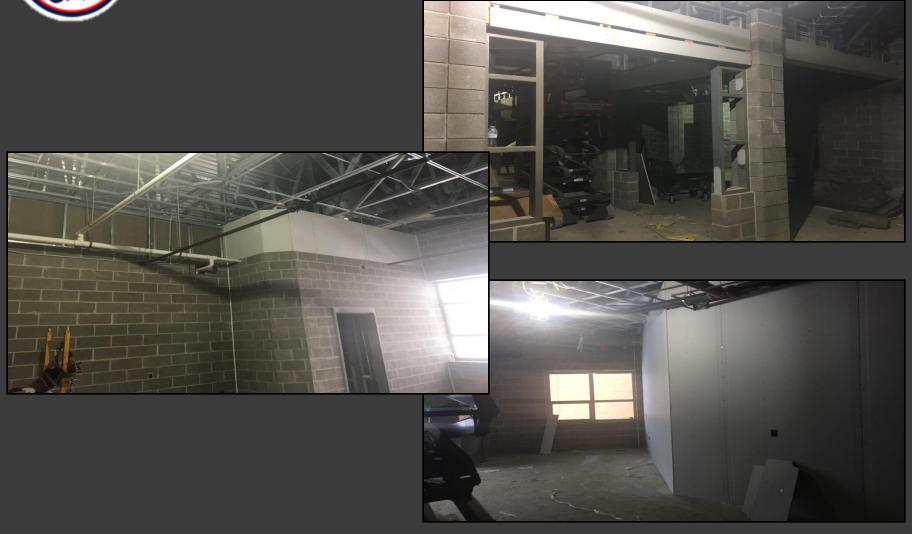

#### **Shaler Area School District**

#### **SCOTT PRIMARY SCHOOL**



Project Progress February 09, 2018





## MEP's Continue







## MEP's Continue







# **Drywall Continues**











# Drywall Continues







## Insulation is Underway







## **Cement Board Continues**







# Interior Metal Framing Continues







# Stage @ Gymnasium







## **Exterior Masonry**









#### North Elevation View

February 09, 2018









### South Elevation View

February 09, 2015









### Pull Planning Week of February 05, 2018







#### NEW PRIMARY SCHOOL ON SCOTT AVE.

#### Scheduled Work for Upcoming Weeks

- Continue MEP Systems
- Interior CMU
- Interior Metal Framing
- Interior/Exterior CMU @ Area C & D
- Roofing