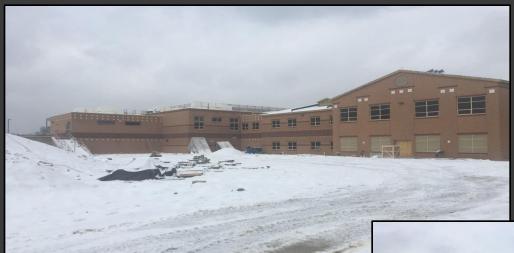

#### **Shaler Area School District**

#### **SCOTT PRIMARY SCHOOL**



Project Progress February 09, 2018





## MEP's Continue







## MEP's Continue







# **Drywall Continues**











# Drywall Continues







## Insulation is Underway







## **Cement Board Continues**







# Interior Metal Framing Continues







# Stage @ Gymnasium







## **Exterior Masonry**









#### North Elevation View

February 09, 2018









### South Elevation View

February 09, 2015









### Pull Planning Week of February 05, 2018







#### NEW PRIMARY SCHOOL ON SCOTT AVE.

#### Scheduled Work for Upcoming Weeks

- Continue MEP Systems
- Interior CMU
- Interior Metal Framing
- Interior/Exterior CMU @ Area C & D
- Roofing